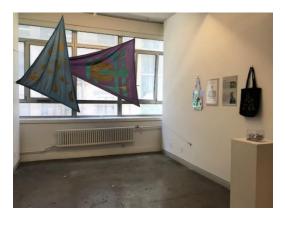

#### **Shervone Neckles**

| 1. Beacon Sail           | Screenprint on nylon ripstop | 4 x 4 ft   | 2019 |
|--------------------------|------------------------------|------------|------|
| 2. Beacon Sail           | Screenprint on nylon ripstop | 6 x 6 ft   | 2019 |
| 3. Tote bags             | Screenprinted tote bags      | Variable   | 2019 |
| 4. Information Boards    | Digital print on board       | 12 x 18 in | 2021 |
| 5. Paraphernalia Buttons | Metal buttons                | 1.25 in    | 2019 |