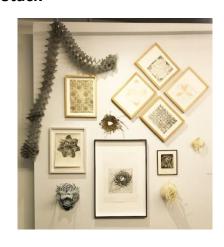

### **Catherine Stack**

| 1. Garland             | Sculptural etching       | 7 x 4.5 x 120 in    | 2015 |
|------------------------|--------------------------|---------------------|------|
| 2. Dove in the Window  | Homemade inks & graphite | 8 x 8 in            | 2021 |
| 3. Northstar           | Homemade inks & graphite | 8 x 8 in            | 2020 |
| 4. Nosegay             | Homemade inks & graphite | 8 x 8 in            | 2020 |
| 5. Crosses and Losses  | Etching                  | 10 x 8 in           | 2020 |
| 6. Spider              | Gouache on Paper         | 11 x 14.75 x 7.5 in | 2018 |
| 7. Catherine's Crux    | Etching & thread         | 14 x 10.5 in        | 2013 |
| 8. Macrame Nest        | Jute                     | 13 x 9 in           | 2019 |
| 9. Kay's Crux          | Etching on Kitakata      | 6 x 5 x .25 in      | 2013 |
| 10. Crime and Ornament | Etching & thread         | 10 x 14 in          | 2021 |
| 11. Knotted Nest       | Etching                  | 15 x 22 in          | 2019 |
| 12. Bivalve            | Paper & graphite         | 14 x 6 x 7 in       | 2018 |
| 13. Embrace            | Sculptural etching       | 5 x 3 x 7 in        | 2019 |
|                        |                          |                     |      |