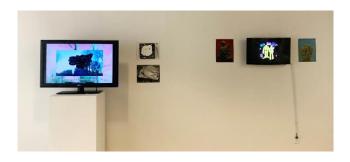

#### **Taehee Whang**

| 1. Walking to my grandfather's mound     | Single channel video         | Variable     | 2019 |
|------------------------------------------|------------------------------|--------------|------|
| 2. My Mound                              | Charcoal on Stonehenge paper | 9.25 x 12 in | 2018 |
| 3. I feel your love after your departure | Charcoal on Stonehenge paper | 9.25 x 12 in | 2018 |
| 4. Diary Log 3.25.20                     | Single channel video         | Variable     | 2020 |
| 5. Nail Clipper                          | Chalk pastel on Canson paper | 9 x 12 in    | 2021 |
| 6. Incision                              | Chalk pastel on Canson paper | 9 x 12 in    | 2021 |